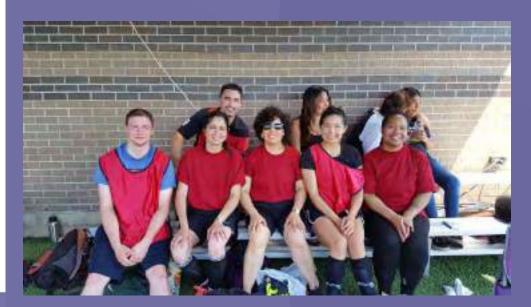

# Regency Cup Soccer Tournament 7º87

When: Friday, June 3rd

Time: Mid-Morning to Late Afternoon

Where: Rosemont Park District

The following must be turned in to HR by Friday, May 27<sup>th</sup>:

- \$10 Donation Fee Per Player
- Team Name & list team members