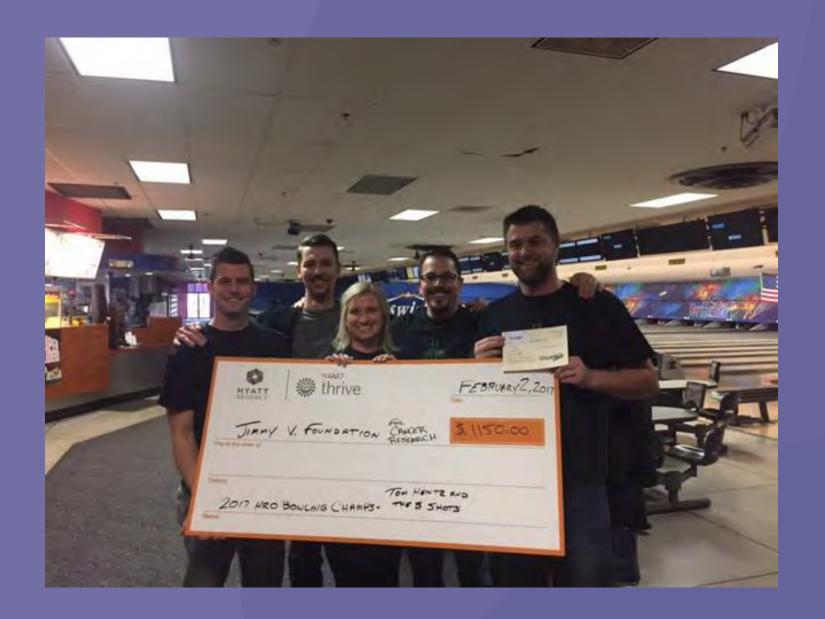

- Volunteerism Philanthropy Corporate Giving Advocacy
- Corporate Programs and Partnerships Policy

Active Living through Hyatt sports

Don't just ride, Bike MS world.

CHARITY Basketball Tournament

- Gather your dream team together!
- Entry Fee: \$10 donation per team member
- Winning Team: Designates total donations to a charity of their choice and will be provided a prize
- Please sign-up your team with HR by Friday, January 8th