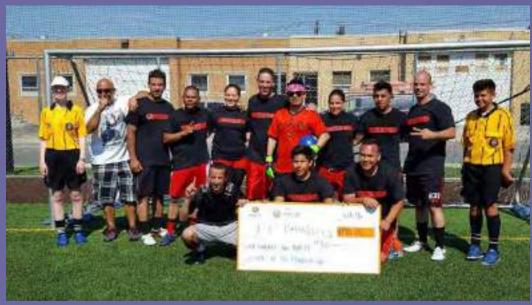

# Regency Cup Soccer Tournament 7º87

When: Friday, June 3rd

Time: Mid-Morning to Late Afternoon

Where: Rosemont Park District

The following must be turned in to HR by Friday, May 27<sup>th</sup>:

- \$10 Donation Fee Per Player
- Team Name & list team members