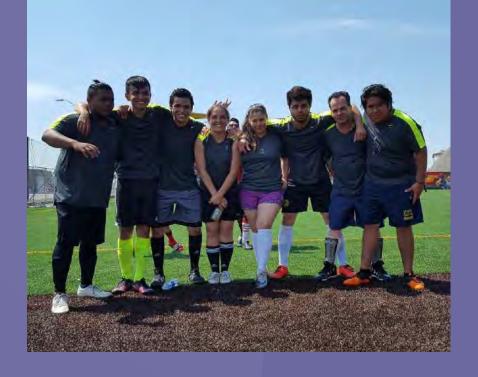

# Regency Cup Soccer Tournament 7º87

When: Friday, June 3rd

Time: Mid-Morning to Late Afternoon

Where: Rosemont Park District

The following must be turned in to HR by Friday, May 27<sup>th</sup>:

- \$10 Donation Fee Per Player
- Team Name & list team members